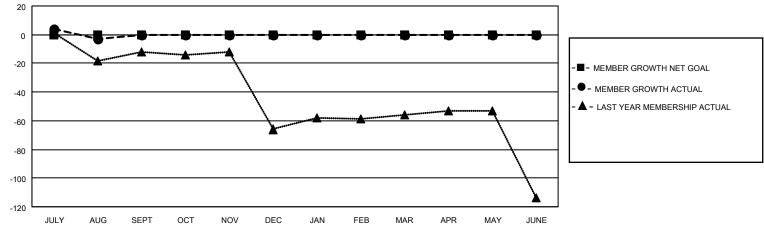

## GOALS AND ACTUAL MEMBERS CUMULATIVE

| DROPPED CLUBS: 0 |    | 7 CLUBS OF 46 ADDED 1 OR<br>MORE NEW MEMBERS | GENDER DISTRIBUTION                 |              |  |
|------------------|----|----------------------------------------------|-------------------------------------|--------------|--|
|                  |    | WORE NEW MEMBERS                             | MALE                                | 741 (70.98%) |  |
|                  |    |                                              | FEMALE                              | 303 (29.02%) |  |
| DROPPED MEMBERS  |    |                                              | NON BINARY                          | 0 (0.00%)    |  |
|                  |    |                                              | PREFER NOT TO ANSWER                | 0 (0.00%)    |  |
| DECEASED         | 3  |                                              |                                     |              |  |
| CLUB CANCELLED   | 0  | CLICK HERE FOR CUMULATIVE                    | TOTAL FAMILY UNIT MEMBERS 204       |              |  |
| OTHER            | 10 | MEMBERSHIP DATA                              |                                     |              |  |
| TOTAL            | 13 |                                              | FAMILY MEMBERS PAYING HALF DUES 103 |              |  |
|                  |    |                                              |                                     |              |  |